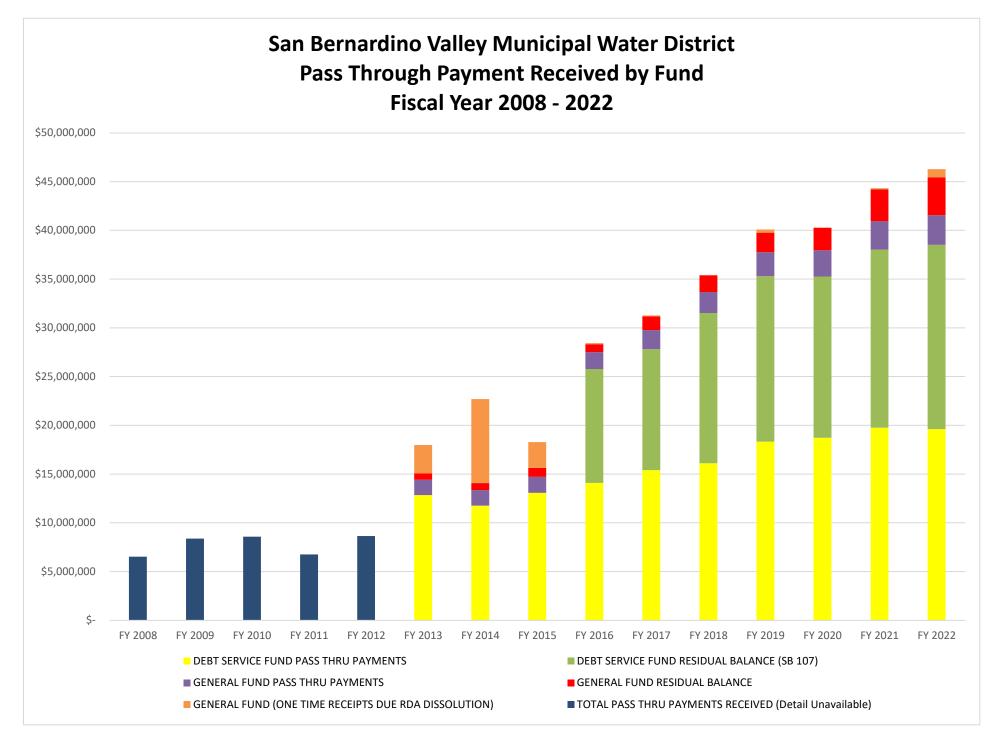

The current debt service tax rate is \$0.1300 per \$100 of assessed property value. Based on the current preliminary assessed values of property within Valley District's boundary, approximately \$7.9 million is associated with each \$0.01 of tax rate increase or decrease. Approximately 38% of this amount (\$3.0 million for each cent of tax rate) is provided due to the dissolution of RDAs and the passage of SB107 in 2015. A chart showing the RDA pass through payments over the last fifteen years is attached.