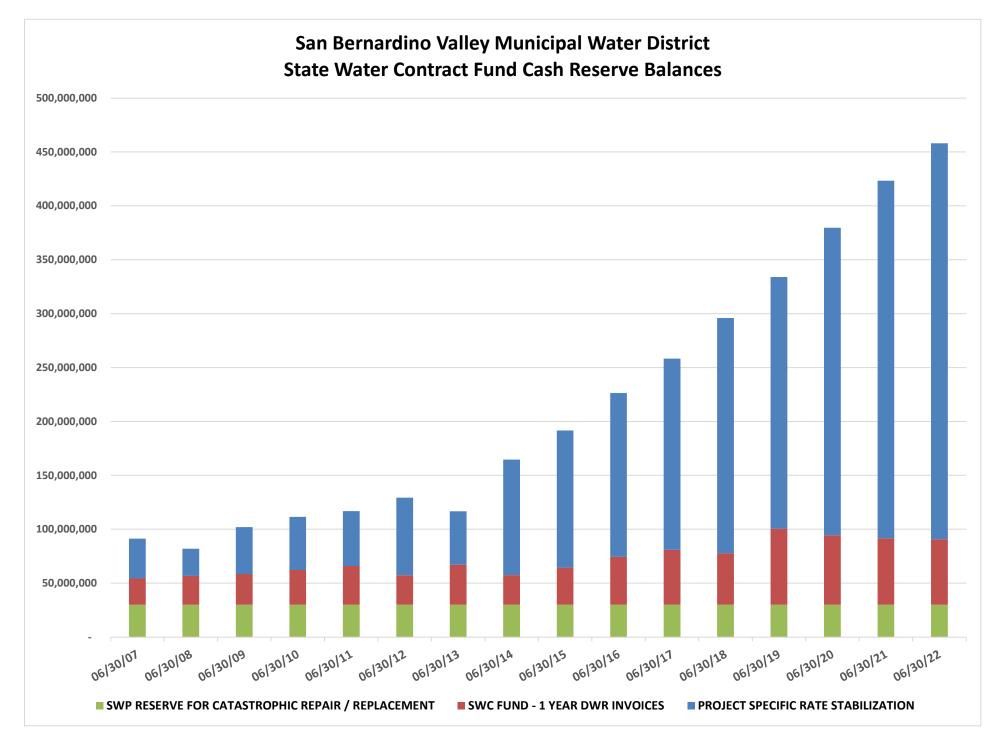

Through continued conservative spending, the District is projected to be able to increase its reserves for Project Specific Rate Stabilization. These Project Specific Rate Stabilization reserves will be used to fulfil the board's directive to cash finance as much as possible the district's obligations for the Delta Conveyance Project and Sites Reservoir and mitigate any possible tax rate adjustments.

#### Fiscal Impact

The combined State Water Contract and Devil Canyon Funds Draft Budgets for fiscal year 2022-2023 include total revenue in the amount of \$113,773,430 (based on the current tax rate of \$.1300 cents) and total expenditures in the amount of \$88,048,383. The difference of \$25,725,047 will be set aside in the Project Specific Rate Stabilization Fund per the District's reserve policy to cash finance State Water Contract projects such as the Delta Conveyance and Sites Reservoir.

#### SAN BERNARDINO VALLEY MUNICIPAL WATER DISTRICT SUMMARY OF ESTIMATED STATE WATER CONTRACT FUND REVENUE / EXPENSES AND ESTIMATED CASH BALANCES FOR FY 2022-2023 BUDGET

|                                                | TED EXPENSES FOR FY 2022-2023                                                                                                                                                                                                                                                                                                                                                                                                                                                                                                                                            | CURRENT RATE                                                                                                                                                                            |                                                                                                                                                            |                                                                                                                                                    |
|------------------------------------------------|--------------------------------------------------------------------------------------------------------------------------------------------------------------------------------------------------------------------------------------------------------------------------------------------------------------------------------------------------------------------------------------------------------------------------------------------------------------------------------------------------------------------------------------------------------------------------|-----------------------------------------------------------------------------------------------------------------------------------------------------------------------------------------|------------------------------------------------------------------------------------------------------------------------------------------------------------|----------------------------------------------------------------------------------------------------------------------------------------------------|
|                                                |                                                                                                                                                                                                                                                                                                                                                                                                                                                                                                                                                                          | RATE SET AT                                                                                                                                                                             | RATE SET AT                                                                                                                                                | RATE SET AT                                                                                                                                        |
|                                                | CATEGORY                                                                                                                                                                                                                                                                                                                                                                                                                                                                                                                                                                 | .1300 / \$100                                                                                                                                                                           | .1250 / \$100                                                                                                                                              | .1200 / \$100                                                                                                                                      |
| 1                                              | WATER SYSTEM REVENUE BOND & SURCHARGE                                                                                                                                                                                                                                                                                                                                                                                                                                                                                                                                    | 3,193,719                                                                                                                                                                               | 3,193,719                                                                                                                                                  | 3,193,7                                                                                                                                            |
| 2                                              | CAPITAL COST COMPONENT - DELTA WATER CHARGE                                                                                                                                                                                                                                                                                                                                                                                                                                                                                                                              | 2,912,754                                                                                                                                                                               | 2.912.754                                                                                                                                                  | 2.912.7                                                                                                                                            |
| 3                                              | CAPITAL COST COMPONENT - TRANSPORTATION CHARGE                                                                                                                                                                                                                                                                                                                                                                                                                                                                                                                           | 896.040                                                                                                                                                                                 | 896,040                                                                                                                                                    | 896.0                                                                                                                                              |
| 4                                              | MINIMUM OMP&R COMPONENT - DELTA WATER CHARGE                                                                                                                                                                                                                                                                                                                                                                                                                                                                                                                             | 5,709,684                                                                                                                                                                               | 5,709,684                                                                                                                                                  | 5,709,6                                                                                                                                            |
| 5                                              | MINIMUM OMP&R COMPONENT - TRANSPORTATION CHARGE                                                                                                                                                                                                                                                                                                                                                                                                                                                                                                                          | 20,299,078                                                                                                                                                                              | 20,299,078                                                                                                                                                 | 20,299,0                                                                                                                                           |
| 6                                              | OFF AQUEDUCT POWER FACILITIES                                                                                                                                                                                                                                                                                                                                                                                                                                                                                                                                            | 79,238                                                                                                                                                                                  | 79,238                                                                                                                                                     | 79,2                                                                                                                                               |
| 7                                              | EAST BRANCH ENLARGEMENT- MINIMUM OMP&R                                                                                                                                                                                                                                                                                                                                                                                                                                                                                                                                   | 301,770                                                                                                                                                                                 | 301,770                                                                                                                                                    | 301,7                                                                                                                                              |
| 8                                              | EAST BRANCH EXTENSION                                                                                                                                                                                                                                                                                                                                                                                                                                                                                                                                                    | 19,622,708                                                                                                                                                                              | 19,622,708                                                                                                                                                 | 19,622,7                                                                                                                                           |
| 9                                              | TEHACHAPI 2ND AFTERBAY                                                                                                                                                                                                                                                                                                                                                                                                                                                                                                                                                   | 261,487                                                                                                                                                                                 | 261,487                                                                                                                                                    | 261,4                                                                                                                                              |
| 10                                             | AUDIT FEES                                                                                                                                                                                                                                                                                                                                                                                                                                                                                                                                                               | 40,000                                                                                                                                                                                  | 40,000                                                                                                                                                     | 40,0                                                                                                                                               |
| 11                                             | STATE WATER CONTRACTORS ASSOCIATION                                                                                                                                                                                                                                                                                                                                                                                                                                                                                                                                      | 350,000                                                                                                                                                                                 | 350,000                                                                                                                                                    | 350,0                                                                                                                                              |
| 12                                             | LEGAL / FINANCIAL ADVISORY FEES                                                                                                                                                                                                                                                                                                                                                                                                                                                                                                                                          | 150,000                                                                                                                                                                                 | 150,000                                                                                                                                                    | 150,0                                                                                                                                              |
| 13                                             | SBVMWD ADMIN FEE                                                                                                                                                                                                                                                                                                                                                                                                                                                                                                                                                         | 3,130,000                                                                                                                                                                               | 3,183,000                                                                                                                                                  | 3,058,0                                                                                                                                            |
| 14                                             | VARIABLE CHARGE FOR ENERGY                                                                                                                                                                                                                                                                                                                                                                                                                                                                                                                                               | 10,000,000                                                                                                                                                                              | 10,000,000                                                                                                                                                 | 10,000,0                                                                                                                                           |
| 15                                             | DELTA CONVEYANCE COSTS - INCLUDED IN DWR CHARGES ABOVE                                                                                                                                                                                                                                                                                                                                                                                                                                                                                                                   | -                                                                                                                                                                                       | -                                                                                                                                                          | -                                                                                                                                                  |
| 16                                             | SITES RESERVOIR                                                                                                                                                                                                                                                                                                                                                                                                                                                                                                                                                          | 2,996,000                                                                                                                                                                               | 2,996,000                                                                                                                                                  | 2,996,0                                                                                                                                            |
| 17                                             | FIELD IMPROVEMENTS - SWP PRE-TREATMENT & CHEMICALS                                                                                                                                                                                                                                                                                                                                                                                                                                                                                                                       | 275,000                                                                                                                                                                                 | 275,000                                                                                                                                                    | 275,0                                                                                                                                              |
| 18                                             | FIELD IMPROVEMENTS - CENTRAL FEEDER EBX INTERTIE                                                                                                                                                                                                                                                                                                                                                                                                                                                                                                                         | 2,327,000                                                                                                                                                                               | 2,327,000                                                                                                                                                  | 2,327,0                                                                                                                                            |
| 19                                             | FIELD IMPROVEMENTS - GREENSPOT PUMP STATION                                                                                                                                                                                                                                                                                                                                                                                                                                                                                                                              | 14,000,000                                                                                                                                                                              | 14,000,000                                                                                                                                                 | 14,000,0                                                                                                                                           |
| 20                                             | FIELD IMPROVEMENTS - CITY CREEK CROSSING FEASIBILITY STUDY                                                                                                                                                                                                                                                                                                                                                                                                                                                                                                               | 435,000                                                                                                                                                                                 | 435,000                                                                                                                                                    | 435,0                                                                                                                                              |
| 21                                             | SWP WATER QUALITY TESTING PROGRAM                                                                                                                                                                                                                                                                                                                                                                                                                                                                                                                                        | 80,000                                                                                                                                                                                  | 80,000                                                                                                                                                     | 80,0                                                                                                                                               |
| 22                                             | TOTAL                                                                                                                                                                                                                                                                                                                                                                                                                                                                                                                                                                    | 87,059,478                                                                                                                                                                              | 87,112,478                                                                                                                                                 | 86,987,4                                                                                                                                           |
|                                                |                                                                                                                                                                                                                                                                                                                                                                                                                                                                                                                                                                          |                                                                                                                                                                                         |                                                                                                                                                            |                                                                                                                                                    |
|                                                |                                                                                                                                                                                                                                                                                                                                                                                                                                                                                                                                                                          |                                                                                                                                                                                         |                                                                                                                                                            |                                                                                                                                                    |
| гімΔ                                           | TED REVENUE FOR FY 2022-2023                                                                                                                                                                                                                                                                                                                                                                                                                                                                                                                                             |                                                                                                                                                                                         |                                                                                                                                                            |                                                                                                                                                    |
| ГІМА                                           | TED REVENUE FOR FY 2022-2023                                                                                                                                                                                                                                                                                                                                                                                                                                                                                                                                             | CURRENT RATE                                                                                                                                                                            | RATE SET AT                                                                                                                                                | RATE SET AT                                                                                                                                        |
| IMA                                            | TED REVENUE FOR FY 2022-2023                                                                                                                                                                                                                                                                                                                                                                                                                                                                                                                                             | RATE SET AT                                                                                                                                                                             | RATE SET AT<br>.1250 / \$100                                                                                                                               | RATE SET AT                                                                                                                                        |
|                                                |                                                                                                                                                                                                                                                                                                                                                                                                                                                                                                                                                                          | RATE SET AT<br>.1300 / \$100                                                                                                                                                            | .1250 / \$100                                                                                                                                              | .1200 / \$100                                                                                                                                      |
| 23                                             | PROPERTY TAXES - SWC FUND - WITH ESTIMATED AV                                                                                                                                                                                                                                                                                                                                                                                                                                                                                                                            | RATE SET AT<br>.1300 / \$100<br>66,160,930                                                                                                                                              | .1250 / \$100<br>63,664,324                                                                                                                                | .1200 / \$100<br>61,167,7                                                                                                                          |
| 23<br>24                                       | PROPERTY TAXES - SWC FUND - WITH ESTIMATED AV<br>INTEREST EARNINGS                                                                                                                                                                                                                                                                                                                                                                                                                                                                                                       | RATE SET AT<br>.1300 / \$100<br>66,160,930<br>2,500,000                                                                                                                                 | .1250 / \$100<br>63,664,324<br>2,500,000                                                                                                                   | .1200 / \$100<br>61,167,7<br>2,500,0                                                                                                               |
| 23<br>24<br>25                                 | PROPERTY TAXES - SWC FUND - WITH ESTIMATED AV<br>INTEREST EARNINGS<br>RETURN OF BOND COVER/RESERVES                                                                                                                                                                                                                                                                                                                                                                                                                                                                      | RATE SET AT<br>.1300 / \$100<br>66,160,930<br>2,500,000<br>6,000,000                                                                                                                    | .1250 / \$100<br>63,664,324<br>2,500,000<br>6,000,000                                                                                                      | .1200 / \$100<br>61,167,7<br>2,500,0<br>6,000,0                                                                                                    |
| 23<br>24<br>25<br>26                           | PROPERTY TAXES - SWC FUND - WITH ESTIMATED AV<br>INTEREST EARNINGS<br>RETURN OF BOND COVER/RESERVES<br>RDA SUCCESSOR AGENCY PASS THROUGH AGREEMENTS                                                                                                                                                                                                                                                                                                                                                                                                                      | RATE SET AT     .1300 / \$100     66,160,930     2,500,000     6,000,000     39,100,000                                                                                                 | .1250 / \$100<br>63,664,324<br>2,500,000<br>6,000,000<br>37,600,000                                                                                        | .1200 / \$100<br>61,167,7<br>2,500,0<br>6,000,0<br>36,100,0                                                                                        |
| 23<br>24<br>25                                 | PROPERTY TAXES - SWC FUND - WITH ESTIMATED AV<br>INTEREST EARNINGS<br>RETURN OF BOND COVER/RESERVES                                                                                                                                                                                                                                                                                                                                                                                                                                                                      | RATE SET AT<br>.1300 / \$100<br>66,160,930<br>2,500,000<br>6,000,000                                                                                                                    | .1250 / \$100<br>63,664,324<br>2,500,000<br>6,000,000                                                                                                      | .1200 / \$100<br>61,167,7<br>2,500,0<br>6,000,0<br>36,100,0                                                                                        |
| 23<br>24<br>25<br>26<br>27                     | PROPERTY TAXES - SWC FUND - WITH ESTIMATED AV<br>INTEREST EARNINGS<br>RETURN OF BOND COVER/RESERVES<br>RDA SUCCESSOR AGENCY PASS THROUGH AGREEMENTS<br>TOTAL                                                                                                                                                                                                                                                                                                                                                                                                             | RATE SET AT     .1300 / \$100     66,160,930     2,500,000     6,000,000     39,100,000     113,760,930                                                                                 | .1250 / \$100<br>63,664,324<br>2,500,000<br>6,000,000<br>37,600,000<br>109,764,324                                                                         | .1200 / \$100<br>61,167,7<br>2,500,0<br>6,000,0<br>36,100,0<br>105,767,7                                                                           |
| 23<br>24<br>25<br>26<br>27                     | PROPERTY TAXES - SWC FUND - WITH ESTIMATED AV<br>INTEREST EARNINGS<br>RETURN OF BOND COVER/RESERVES<br>RDA SUCCESSOR AGENCY PASS THROUGH AGREEMENTS<br>TOTAL                                                                                                                                                                                                                                                                                                                                                                                                             | RATE SET AT     .1300 / \$100     66,160,930     2,500,000     6,000,000     39,100,000     113,760,930                                                                                 | .1250 / \$100<br>63,664,324<br>2,500,000<br>6,000,000<br>37,600,000<br>109,764,324                                                                         | .1200 / \$100<br>61,167,7<br>2,500,0<br>6,000,0<br>36,100,0<br>105,767,7                                                                           |
| 23<br>24<br>25<br>26<br>27                     | PROPERTY TAXES - SWC FUND - WITH ESTIMATED AV<br>INTEREST EARNINGS<br>RETURN OF BOND COVER/RESERVES<br>RDA SUCCESSOR AGENCY PASS THROUGH AGREEMENTS<br>TOTAL                                                                                                                                                                                                                                                                                                                                                                                                             | RATE SET AT     .1300 / \$100     66,160,930     2,500,000     6,000,000     39,100,000     113,760,930                                                                                 | .1250 / \$100<br>63,664,324<br>2,500,000<br>6,000,000<br>37,600,000<br>109,764,324                                                                         | .1200 / \$100<br>61,167,7<br>2,500,0<br>6,000,0<br>36,100,0<br>105,767,7                                                                           |
| 23<br>24<br>25<br>26<br>27<br>F                | PROPERTY TAXES - SWC FUND - WITH ESTIMATED AV<br>INTEREST EARNINGS<br>RETURN OF BOND COVER/RESERVES<br>RDA SUCCESSOR AGENCY PASS THROUGH AGREEMENTS<br>TOTAL                                                                                                                                                                                                                                                                                                                                                                                                             | RATE SET AT     .1300 / \$100     66,160,930     2,500,000     6,000,000     39,100,000     113,760,930                                                                                 | .1250 / \$100<br>63,664,324<br>2,500,000<br>6,000,000<br>37,600,000<br>109,764,324                                                                         | .1200 / \$100<br>61,167,7<br>2,500,0<br>6,000,0<br>36,100,0<br>105,767,7                                                                           |
| 23<br>24<br>25<br>26<br>27<br>F                | PROPERTY TAXES - SWC FUND - WITH ESTIMATED AV<br>INTEREST EARNINGS<br>RETURN OF BOND COVER/RESERVES<br>RDA SUCCESSOR AGENCY PASS THROUGH AGREEMENTS<br>TOTAL<br>Y 2022-2023 BUDGET ESTIMATED REVENUE                                                                                                                                                                                                                                                                                                                                                                     | RATE SET AT     .1300 / \$100     66,160,930     2,500,000     6,000,000     39,100,000     113,760,930     113,760,930                                                                 | .1250 / \$100<br>63,664,324<br>2,500,000<br>6,000,000<br>37,600,000<br>109,764,324<br>109,764,324                                                          | .1200 / \$100<br>61,167,7<br>2,500,0<br>6,000,0<br>36,100,0<br>105,767,7<br>105,767,7<br>86,987,4                                                  |
| 23<br>24<br>25<br>26<br>27<br>F                | PROPERTY TAXES - SWC FUND - WITH ESTIMATED AV<br>INTEREST EARNINGS<br>RETURN OF BOND COVER/RESERVES<br>RDA SUCCESSOR AGENCY PASS THROUGH AGREEMENTS<br>TOTAL<br>Y 2022-2023 BUDGET ESTIMATED REVENUE<br>Y 2022-2023 BUDGET ESTIMATED EXPENSES                                                                                                                                                                                                                                                                                                                            | RATE SET AT     .1300 / \$100     66,160,930     2,500,000     6,000,000     39,100,000     113,760,930     113,760,930     87,059,478                                                  | .1250 / \$100<br>63,664,324<br>2,500,000<br>6,000,000<br>37,600,000<br>109,764,324<br>109,764,324<br>87,112,478                                            | .1200 / \$100<br>61,167,7<br>2,500,0<br>6,000,0<br>36,100,0<br>105,767,7<br>105,767,7<br>86,987,4                                                  |
| 23<br>24<br>25<br>26<br>27<br>7<br>F           | PROPERTY TAXES - SWC FUND - WITH ESTIMATED AV<br>INTEREST EARNINGS<br>RETURN OF BOND COVER/RESERVES<br>RDA SUCCESSOR AGENCY PASS THROUGH AGREEMENTS<br>TOTAL<br>Y 2022-2023 BUDGET ESTIMATED REVENUE<br>Y 2022-2023 BUDGET ESTIMATED EXPENSES                                                                                                                                                                                                                                                                                                                            | RATE SET AT     .1300 / \$100     66,160,930     2,500,000     6,000,000     39,100,000     113,760,930     113,760,930     87,059,478                                                  | .1250 / \$100<br>63,664,324<br>2,500,000<br>6,000,000<br>37,600,000<br>109,764,324<br>109,764,324<br>87,112,478                                            | .1200 / \$100<br>61,167,7<br>2,500,0<br>6,000,0<br>36,100,0<br>105,767,7                                                                           |
| 23<br>24<br>25<br>26<br>27<br>7<br>F           | PROPERTY TAXES - SWC FUND - WITH ESTIMATED AV<br>INTEREST EARNINGS<br>RETURN OF BOND COVER/RESERVES<br>RDA SUCCESSOR AGENCY PASS THROUGH AGREEMENTS<br>TOTAL<br>Y 2022-2023 BUDGET ESTIMATED REVENUE<br>Y 2022-2023 BUDGET ESTIMATED EXPENSES<br>IET INCOME (LOSS) - RESERVE FOR PROJECT SPECIFIC RATE STABILIZATION                                                                                                                                                                                                                                                     | RATE SET AT     .1300 / \$100     66,160,930     2,500,000     6,000,000     39,100,000     113,760,930     113,760,930     87,059,478                                                  | .1250 / \$100<br>63,664,324<br>2,500,000<br>6,000,000<br>37,600,000<br>109,764,324<br>109,764,324<br>87,112,478                                            | .1200 / \$100<br>61,167,7<br>2,500,0<br>6,000,0<br>36,100,0<br>105,767,7<br>105,767,7<br>86,987,4                                                  |
| 23<br>24<br>25<br>26<br>27<br>7<br>F           | PROPERTY TAXES - SWC FUND - WITH ESTIMATED AV<br>INTEREST EARNINGS<br>RETURN OF BOND COVER/RESERVES<br>RDA SUCCESSOR AGENCY PASS THROUGH AGREEMENTS<br>TOTAL<br>Y 2022-2023 BUDGET ESTIMATED REVENUE<br>Y 2022-2023 BUDGET ESTIMATED EXPENSES<br>IET INCOME (LOSS) - RESERVE FOR PROJECT SPECIFIC RATE STABILIZATION<br>TED CASH RESERVE BALANCES AT 6/30/2023                                                                                                                                                                                                           | RATE SET AT<br>.1300 / \$100<br>66,160,930<br>2,500,000<br>6,000,000<br>39,100,000<br>113,760,930<br>113,760,930<br>87,059,478<br>26,701,452                                            | .1250 / \$100<br>63,664,324<br>2,500,000<br>6,000,000<br>37,600,000<br>109,764,324<br>109,764,324<br>87,112,478<br>22,651,846                              | .1200 / \$100<br>61,167,7<br>2,500,0<br>6,000,0<br>36,100,0<br>105,767,7<br>105,767,7<br>86,987,4<br>18,780,2                                      |
| 23<br>24<br>25<br>26<br>27<br>7<br>F           | PROPERTY TAXES - SWC FUND - WITH ESTIMATED AV<br>INTEREST EARNINGS<br>RETURN OF BOND COVER/RESERVES<br>RDA SUCCESSOR AGENCY PASS THROUGH AGREEMENTS<br>TOTAL<br>Y 2022-2023 BUDGET ESTIMATED REVENUE<br>Y 2022-2023 BUDGET ESTIMATED EXPENSES<br>IET INCOME (LOSS) - RESERVE FOR PROJECT SPECIFIC RATE STABILIZATION<br>TED CASH RESERVE BALANCES AT 6/30/2023<br>RESERVE FOR SWC FUND - 1 YEAR STATEMENT OF CHARGES                                                                                                                                                     | RATE SET AT   .1300 / \$100   66,160,930   2,500,000   6,000,000   39,100,000   113,760,930   87,059,478   26,701,452   60,644,000                                                      | .1250 / \$100<br>63,664,324<br>2,500,000<br>6,000,000<br>37,600,000<br>109,764,324<br>109,764,324<br>87,112,478<br>22,651,846<br>60,644,000                | .1200 / \$100<br>61,167,7<br>2,500,0<br>6,000,0<br>36,100,0<br>105,767,7<br>105,767,7<br>86,987,4<br>18,780,2<br>60,644,0                          |
| 23<br>24<br>25<br>26<br>27<br>7<br>F<br>F<br>N | PROPERTY TAXES - SWC FUND - WITH ESTIMATED AV<br>INTEREST EARNINGS<br>RETURN OF BOND COVER/RESERVES<br>RDA SUCCESSOR AGENCY PASS THROUGH AGREEMENTS<br>TOTAL<br>Y 2022-2023 BUDGET ESTIMATED REVENUE<br>Y 2022-2023 BUDGET ESTIMATED EXPENSES<br>IET INCOME (LOSS) - RESERVE FOR PROJECT SPECIFIC RATE STABILIZATION<br>TED CASH RESERVE BALANCES AT 6/30/2023<br>RESERVE FOR SWC FUND - 1 YEAR STATEMENT OF CHARGES<br>RESERVE FOR PROJECT SPECIFIC RATE STABILIZATION                                                                                                  | RATE SET AT<br>.1300 / \$100<br>66,160,930<br>2,500,000<br>6,000,000<br>39,100,000<br>113,760,930<br>113,760,930<br>87,059,478<br>26,701,452<br>60,644,000<br>394,097,837<br>30,000,000 | .1250 / \$100<br>63,664,324<br>2,500,000<br>6,000,000<br>37,600,000<br>109,764,324<br>109,764,324<br>87,112,478<br>22,651,846<br>60,644,000<br>390,048,231 | .1200 / \$100<br>61,167,7<br>2,500,0<br>6,000,0<br>36,100,0<br>105,767,7<br>105,767,7<br>86,987,4<br>18,780,2<br>60,644,0<br>386,176,6             |
| 23<br>24<br>25<br>26<br>27<br>7<br>F<br>F<br>N | PROPERTY TAXES - SWC FUND - WITH ESTIMATED AV<br>INTEREST EARNINGS<br>RETURN OF BOND COVER/RESERVES<br>RDA SUCCESSOR AGENCY PASS THROUGH AGREEMENTS<br>TOTAL<br>Y 2022-2023 BUDGET ESTIMATED REVENUE<br>Y 2022-2023 BUDGET ESTIMATED EXPENSES<br>IET INCOME (LOSS) - RESERVE FOR PROJECT SPECIFIC RATE STABILIZATION<br>TED CASH RESERVE BALANCES AT 6/30/2023<br>RESERVE FOR SWC FUND - 1 YEAR STATEMENT OF CHARGES<br>RESERVE FOR SWC FUND - 1 YEAR STATEMENT OF CHARGES<br>RESERVE FOR SWC FUND - 1 YEAR STATEMENT OF CHARGES<br>RESERVE FOR SWP REPAIR / REPLACEMENT | RATE SET AT<br>.1300 / \$100<br>66,160,930<br>2,500,000<br>6,000,000<br>39,100,000<br>113,760,930<br>113,760,930<br>87,059,478<br>26,701,452<br>60,644,000<br>394,097,837               | .1250 / \$100<br>63,664,324<br>2,500,000<br>6,000,000<br>37,600,000<br>109,764,324<br>87,112,478<br>22,651,846<br>60,644,000<br>390,048,231<br>30,000,000  | .1200 / \$100<br>61,167,7<br>2,500,0<br>6,000,0<br>36,100,0<br>105,767,7<br>105,767,7<br>86,987,4<br>18,780,2<br>60,644,0<br>386,176,6<br>30,000,0 |