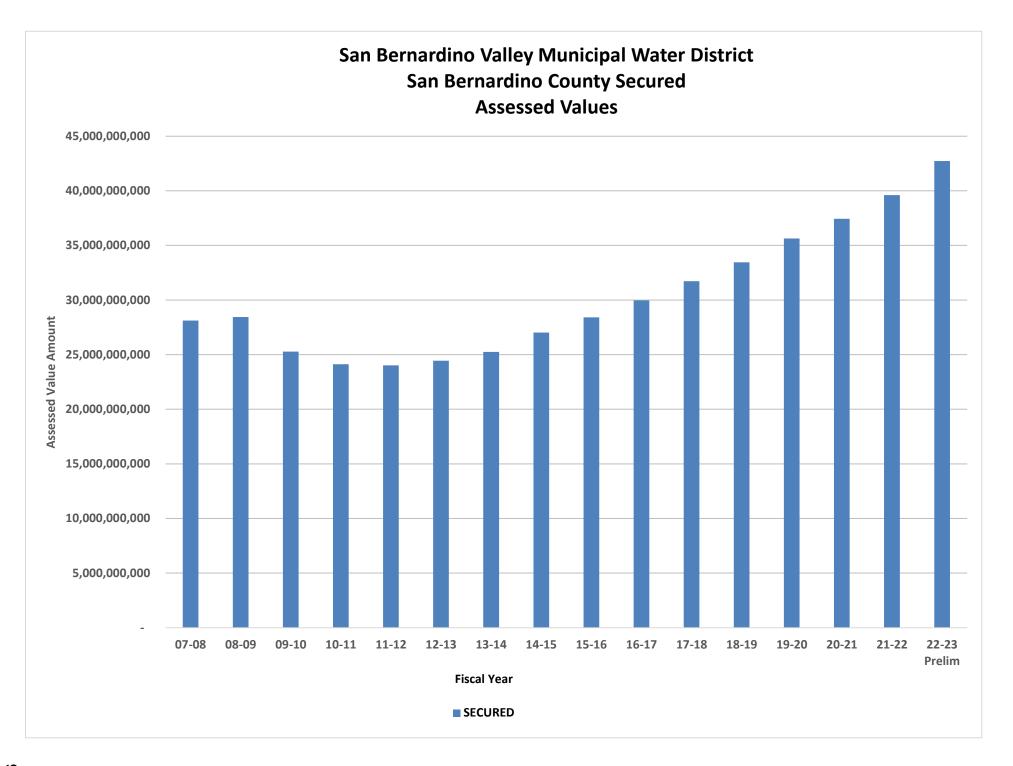

The Department of Water Resources (DWR) sends invoices for the District's share of State Water Project costs. The draft budgeted revenue shown on the attached spreadsheet for the fiscal year 2022-2023 was created by staff using preliminary assessed property valuations provided by the County of San Bernardino. Estimated revenues include Redevelopment Successor Agency Pass-Through payments which are based on current year receipts.

The current debt service tax rate is \$0.1300 per \$100 of assessed property value. Based on the current preliminary assessed values of property within Valley District's boundary, approximately \$7.9 million is associated with each \$0.01 of tax rate increase or decrease. Approximately 38% of this amount (\$3.0 million for each cent of tax rate) is provided due to the dissolution of RDAs and the passage of SB107 in 2015. A chart showing the RDA pass through payments over the last fifteen years is attached.

| SAN BERNARDINO VALLEY MUNICIPAL WATER DISTRICT<br>ESTIMATED PROPERTY TAX INCOME<br>BASED ON PRELIMINARY SAN BERNARDINO COUNTY ASSESSED VALUES |                |                |                   |  |  |  |  |  |  |  |  |  |
|-----------------------------------------------------------------------------------------------------------------------------------------------|----------------|----------------|-------------------|--|--|--|--|--|--|--|--|--|
|                                                                                                                                               |                |                |                   |  |  |  |  |  |  |  |  |  |
|                                                                                                                                               |                |                |                   |  |  |  |  |  |  |  |  |  |
|                                                                                                                                               | ACTUAL         | PRELIMINARY    |                   |  |  |  |  |  |  |  |  |  |
|                                                                                                                                               | FY 2021-2022   | FY 2022-2023   | ESTIMATED PERCENT |  |  |  |  |  |  |  |  |  |
|                                                                                                                                               | ASSESSED       | ASSESSED       | CHANGE            |  |  |  |  |  |  |  |  |  |
|                                                                                                                                               | VALUE          | VALUE          | BASED ON          |  |  |  |  |  |  |  |  |  |
| TAX TYPE                                                                                                                                      | AFTER RDA      | AFTER RDA      | PRIOR YEAR        |  |  |  |  |  |  |  |  |  |
| Unsecured                                                                                                                                     | 1,260,983,007  | 1,480,130,670  | 17.4%             |  |  |  |  |  |  |  |  |  |
| Secured                                                                                                                                       | 39,600,055,816 | 42,727,386,435 | 7.9%              |  |  |  |  |  |  |  |  |  |
| Utility (Unitary)                                                                                                                             | 24,511,203     | 23,816,068     | -2.8%             |  |  |  |  |  |  |  |  |  |
| Homeowners Exemption                                                                                                                          | 474,834,224    | 454,736,880    | -4.2%             |  |  |  |  |  |  |  |  |  |
| Total                                                                                                                                         | 41,360,384,250 | 44,686,070,053 | 8.0%              |  |  |  |  |  |  |  |  |  |