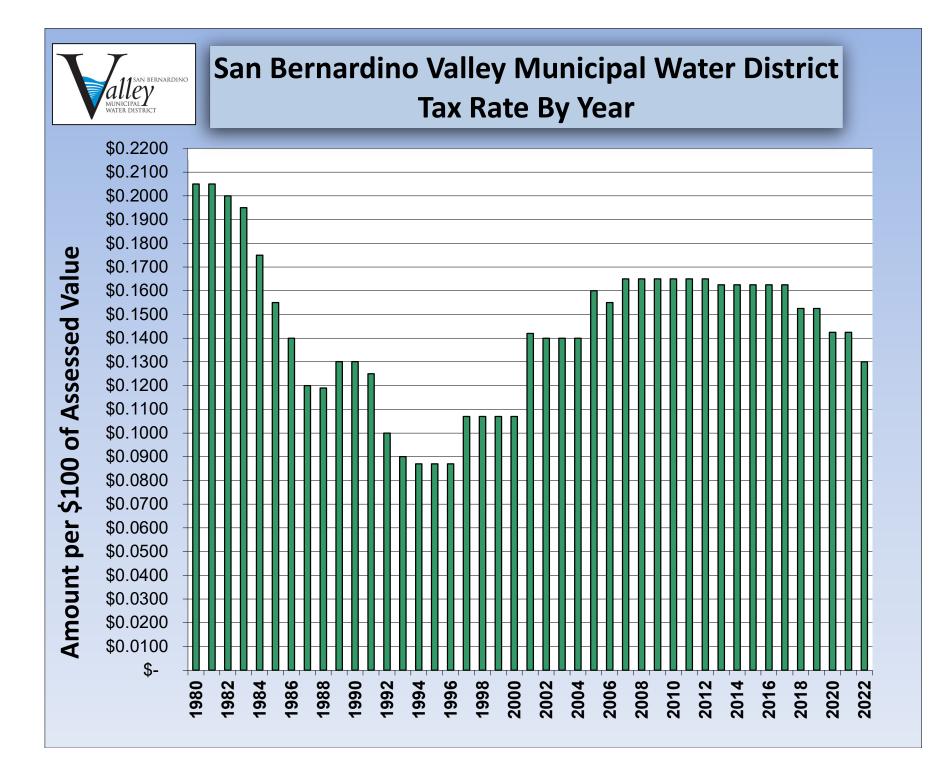

#### **Background**

Annually the Board is required to set a property tax rate for the State Water Contract (SWC) debt service fund for the new fiscal year. The monies generated from the debt service property tax rate are restricted to pay for costs associated with the State Water Contract and Devil Canyon Castaic Contract. A bar chart showing the total annual tax rate set by Valley District since 1980 is attached.

- Beginning in 2023, the Devil Canyon Castaic contract capital cost debt component will be paid off. Expenses for operations, maintenance, repair, and replacement will remain and incorporated in the Statement of Charges. In prior years, a small portion of the district SWC tax rate has been allocated to this fund. In this draft budget, staff has allocated the entire current year rate of \$0.1300 to the SWC fund. Once the capital cost portion is paid, the future remaining funds in the Devil Canyon Castaic will be transferred to the State Water Contract Fund. Both funds are restricted monies to paid for costs of the State Water Project.
- DWR has estimated pumping power costs at a 25% increase over the prior year. This rate adjustment would increase the cost the district pays for the variable or energy charge to deliver water to our service area. This increase has been incorporated in the draft budget by estimating \$10.0 million dollars for the variable charge.

The current debt service tax rate is \$0.1300 per \$100 of assessed property value. Based on the current preliminary assessed values of property within Valley District's boundary, approximately \$7.9 million is associated with each \$0.01 of tax rate increase or decrease. Approximately 38% of this amount (\$3.0 million for each cent of tax rate) is provided due to the dissolution of RDAs and the passage of SB107 in 2015. A chart showing the RDA pass through payments over the last fifteen years is attached.