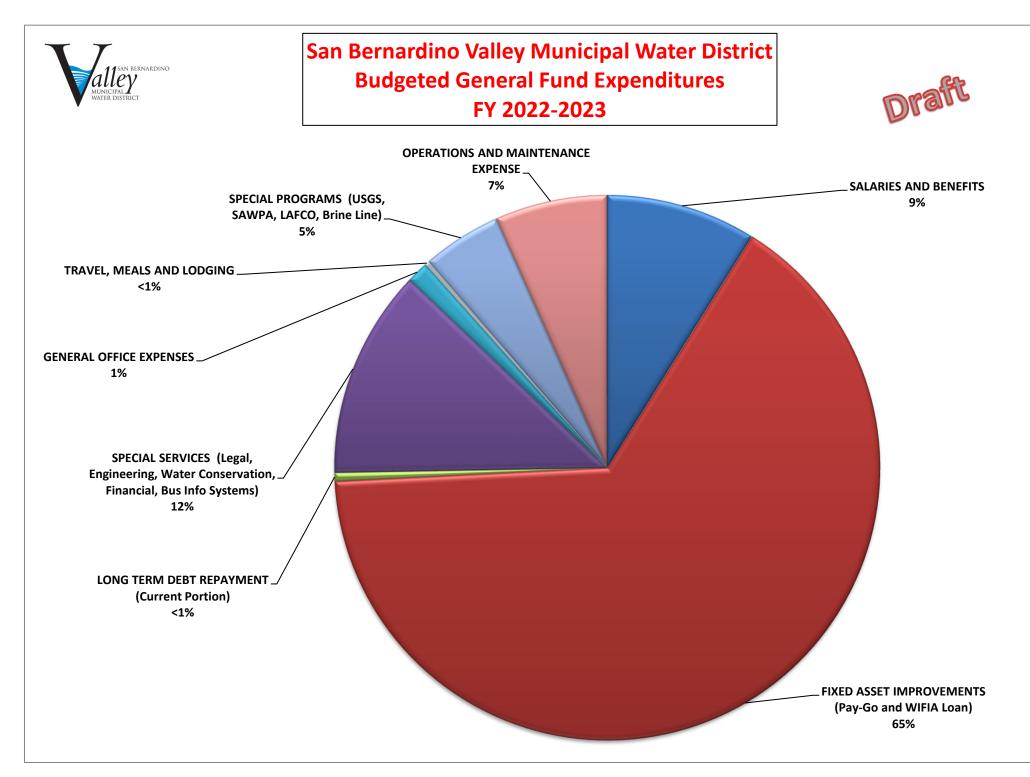

The draft General Fund Budget for FY 22-23 includes total revenue in the amount of \$38,226,250 and expenditures in the amount of \$34,968,835.

This year's budget includes a new section on page 13 of this agenda packet that indicates the paygo (*i.e* cash) and WIFIA loan-funded Field Improvements and related Field Improvement Consultants expenses totaling \$60,550,000, which are included in the regional Watershed Connect program. District reserves established during previous fiscal years for future capital projects will be used to cover \$43,300,000 of pay-go projects and WIFIA loan proceeds will cover \$17,250,000 of project expenses in FY 22-23.

#### Fiscal Impact

The draft General Fund Budget for fiscal year 2022-2023 includes total revenue in the amount of \$38,226,250, expenditures in the amount of \$34,968,835 and pay-go and WIFIA Loan Field Improvements and Field Improvement Consultants expense of \$60,550,000. District reserves established in previous fiscal years for future capital projects will be used to cover \$43,300,00 and WIFIA loan proceeds of \$17,250,000. An estimated net income of \$3,257,415 in FY 22-23 which will be held in the General Fund cash reserve for future capital infrastructure projects.