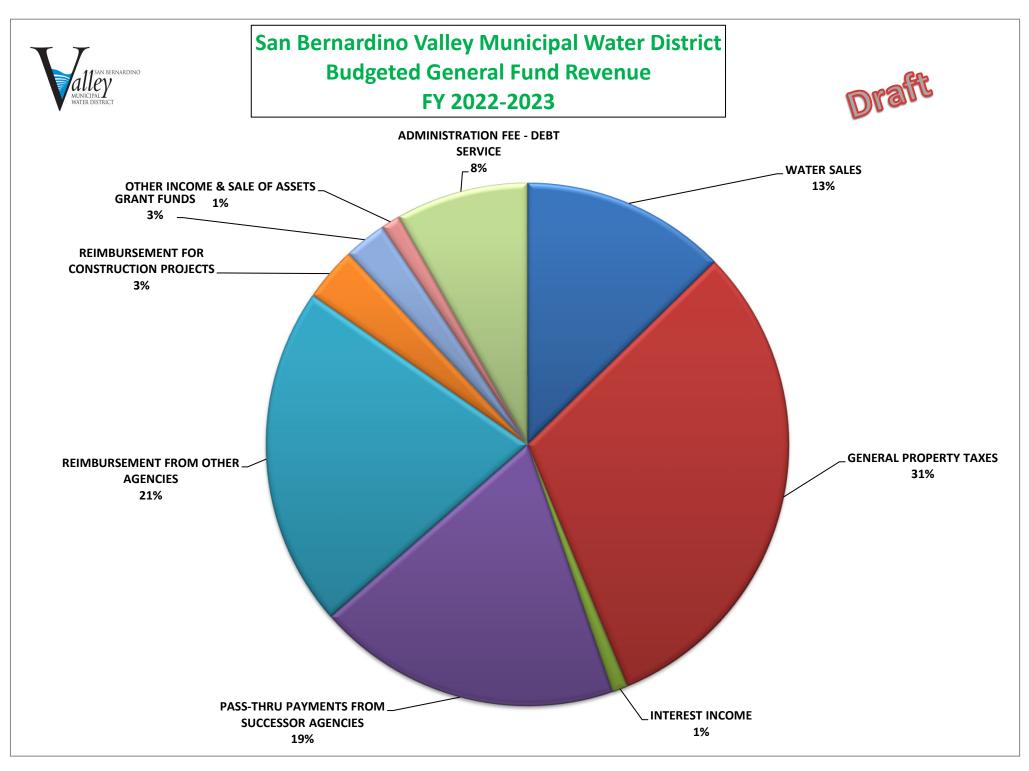

The draft General Fund Budget for FY 22-23 includes total revenue in the amount of \$38,226,250 and expenditures in the amount of \$34,968,835.

This year's budget includes a new section on page 13 of this agenda packet that indicates the paygo (*i.e* cash) and WIFIA loan-funded Field Improvements and related Field Improvement Consultants expenses totaling \$60,550,000, which are included in the regional Watershed Connect program. District reserves established during previous fiscal years for future capital projects will be used to cover \$43,300,000 of pay-go projects and WIFIA loan proceeds will cover \$17,250,000 of project expenses in FY 22-23.

#### Fiscal Impact

The draft General Fund Budget for fiscal year 2022-2023 includes total revenue in the amount of \$38,226,250, expenditures in the amount of \$34,968,835 and pay-go and WIFIA Loan Field Improvements and Field Improvement Consultants expense of \$60,550,000. District reserves established in previous fiscal years for future capital projects will be used to cover \$43,300,00 and WIFIA loan proceeds of \$17,250,000. An estimated net income of \$3,257,415 in FY 22-23 which will be held in the General Fund cash reserve for future capital infrastructure projects.

# SAN BERNARDINO VALLEY MUNICIPAL WATER DISTRICT GENERAL FUND FISCAL YEAR BUDGET 2022 / 2023 REVENUES AND EXPENDITURES

|      |                                                               |            | .0          |              |              |
|------|---------------------------------------------------------------|------------|-------------|--------------|--------------|
|      |                                                               |            |             |              |              |
|      |                                                               |            | 5/31/2022   | CURRENT YEAR |              |
|      |                                                               | 2021-2022  | ACTUAL      | FY 2021-2022 | FY 2022-2023 |
|      |                                                               | BUDGET     | YTD         | PROJECTED    | BUDGET       |
|      | REVENUE                                                       |            |             |              |              |
|      | WATER SALES                                                   | 6,336,950  | 3,846,385   | 4,196,056    | 4,851,550    |
|      | GENERAL PROPERTY TAXES                                        | 11,337,000 | 11,691,654  | 11,691,654   | 11,876,000   |
|      |                                                               | 1,480,000  | (2,257,321) | (2,257,321)  | 370,000      |
|      | PASS-THRU PAYMENTS FROM SUCCESSOR AGENCIES                    | 6,400,000  | 6,957,155   | 6,957,155    | 7,200,000    |
|      | REIMBURSEMENT FROM OTHER AGENCIES                             | 17,708,100 | 2,451,467   | 3,250,000    | 8,061,100    |
|      | REIMBURSEMENT FOR CONSTRUCTION PROJECTS                       | 2,953,600  | 1,015,599   | 1,119,599    | 1,280,000    |
|      | GRANT FUNDS                                                   | 2,756,500  | 987,452     | 1,068,962    | 1,000,000    |
|      | OTHER INCOME                                                  | 54,000     | 51,900      | 56,700       | 57,600       |
|      | ADMINISTRATION FEE - DEBT SERVICE                             | 3,020,000  | 3,103,700   | 3,103,700    | 3,130,000    |
|      | GAIN (LOSS) ON SALE OF ASSETS                                 | 460,000    | 591,308     | 591,308      | 400,000      |
|      | TOTAL REVENUE                                                 | 52,506,150 | 28,439,299  | 29,777,813   | 38,226,250   |
|      | EXPENDITURES                                                  |            |             |              |              |
|      | PAYROLL / DIRECTORS FEES                                      |            |             |              |              |
| 6100 |                                                               | 4,194,000  | 3,775,472   | 4,118,697    | 4,910,000    |
| 6110 |                                                               | 55,000     | 42,417      | 46,273       | 55,550       |
| 6120 | DIRECTOR'S FEES - (INCLUDES 5% INCREASE TO \$313.95/PER DIEM) | 179,400    | 157,573     | 171,898      | 188,370      |
| 6130 | PERS RETIREMENT                                               | 1,310,500  | 1,137,079   | 1,240,450    | 1,423,000    |
| 6137 | DEFERRED COMPENSATION EXPENSE                                 | -          | 19,500      | 19,500       | 19,500       |
| 6140 | PAYROLL TAXES                                                 | 302,000    | 270,831     | 295,452      | 346,000      |
|      |                                                               | 6,040,900  | 5,402,872   | 5,892,269    | 6,942,420    |
|      | MEDICAL BENEFITS                                              |            |             |              |              |
| 6150 | HEALTH INSURANCE - (5% INCREASE IN PREMIUMS IN JAN 2023)      | 902,000    | 749,649     | 817,799      | 926,000      |
| 6160 |                                                               | 65,000     | 54,833      | 59,818       | 69,000       |
| 6170 | VISION, DISABILITY AND LIFE INSURANCE                         | 44,150     | 40,221      | 44,100       | 49,530       |
|      | ANNUAL OTHER POSTEMPLOYMENT BENEFIT COST (OPEB)               | 450,000    | 450,000     | 450,000      | 350,000      |
| 6180 |                                                               | 38,500     | 30,421      | 41,191       | 49,000       |
| 6200 | HEALTH REIMBURSEMENT PLAN                                     | 102,500    | 89,881      | 98,915       | 102,500      |
|      |                                                               | 1,602,150  | 1,415,005   | 1,511,823    | 1,546,030    |

# SAN BERNARDINO VALLEY MUNICIPAL WATER DISTRICT **GENERAL FUND INCOME RECAP**

| FISCA                                    | L YEAR BL       | JDG        | ET 2022 / 2    | 2023            | Draft          |
|------------------------------------------|-----------------|------------|----------------|-----------------|----------------|
|                                          |                 |            |                |                 |                |
|                                          |                 |            |                | CURRENT YEAR    |                |
|                                          |                 |            |                | FY 6/30/22      | FY 2022 - 2023 |
|                                          |                 |            |                | BUDGET          | BUDGET         |
| ATER REVENUE                             |                 |            |                |                 |                |
| BIG BEAR MWD                             |                 |            |                | 1,694,300       | 1,785,80       |
| GROUNDWATER COUNCIL (RECHARGE)           | - /             | ۱F \$      | 118.40         | 2,090,900       | -              |
| SWP DIRECT DELIVERIES                    |                 | ₩<br>4F \$ | 125.80         | 754,800         | 1,509,60       |
| YUCAIPA REGIONAL PARK                    |                 | ₩<br>\F \$ | 148.00         | 22,200          | 29,60          |
| CLAWA                                    |                 | ₩<br>4F \$ | 527.00         | 92,500          | 79,05          |
| ENCANTO BOOSTER - BASELINE FEEDER        |                 | λF \$      | 250.00         | 250,000         | 375,00         |
| WVWD / RIALTO / RIVERSIDE HIGHLAND - BLF |                 | λF \$      | 165.00         | 812,500         | 1,072,50       |
|                                          |                 |            |                |                 | .,,            |
| NERAL PROPERTY TAXES                     | INCREASED BY 39 | 6 OF C     | URRENT YEAR AC | TUAL 11,337,000 | 11,876,00      |
|                                          |                 |            |                |                 |                |
|                                          |                 |            |                | 1,480,000       | 370,00         |
| PASS-THRU PAYMENTS FROM SUCCESSOR        | AGENCIES        |            |                | 6.400.000       | 7,200,00       |
| REIMBURSEMENT FROM OTHER AGENCIES        |                 |            |                |                 | .,             |
| BASELINE FEEDER CAP PMTS                 | RIALTO, WVWD,   | RIVE       | RSIDE HIGHLAND | 506,400         | 506,40         |
| SHARED USGS COSTS                        | IEUA, OCWD, WI  |            |                | 200,000         | 282,00         |
| BRINE LINE TREATMENT CHARGES             | , ,             |            |                | 1,680,000       | 1,730,40       |
| SGPWA                                    | EBX OPERATION   | IS         |                | 225,000         | 225,00         |
| HABITAT CONSERVATION PLAN PARTNER        | S               |            |                | 13,346,700      | 1,980,00       |
| EAST VALLEY WATER DISTRICT               | STERLING NATU   | RAL F      | RESOURCE CENT  |                 | 1,040,00       |
| WEST VALLEY WATER DISTRICT               | BLF WELLS       |            |                | 650,000         | 750,00         |
| GROUNDWATER COUNCILS                     |                 |            |                | 285,000         | 370,00         |
| MISCELLANEOUS OTHER AGENCY PROJE         | CT REIMBURSEM   | INTS       |                | 518,000         | 877,30         |
| METROPOLITAN WATER DISTRICT              | REDLANDS PUM    |            | TION ELECTRICI | TY -            | 300,00         |
| REGIONAL / URBAN MGMT PLAN               |                 |            |                | 60,000          | -              |
| SALT & NUTRIENT PLAN PARTNERS            |                 |            |                | 237,000         | -              |
| REIMBURSEMENT FOR CONSTRUCTION PRO       |                 |            |                |                 |                |
|                                          |                 | _          |                | 000.000         |                |
| WEST VALLEY                              | HYDROELECTRI    |            |                | 330,000         | 330,00         |
| EAST VALLEY WATER DISTRICT               | HYDROELECTRI    |            |                | 440,000         | 440,00         |
| CITY OF SAN BERNARDINO                   | HYDROELECTRI    |            |                | 150,000         | -              |
| WESTERN MUNICIPAL WATER                  | ENHANCED REC    |            |                |                 | 60,00          |
| RIVERSIDE PUBLIC UTILITIES<br>SGPWA      | SAR SUSTAINAE   | LE PA      | RKS & TRIBUTA  | RIES - 300,000  | 150,00         |
|                                          |                 |            |                | 000,000         |                |
|                                          |                 |            |                | 54,000          | 57,60          |
| SALE OF CAPITAL ASSETS                   |                 |            |                |                 |                |
| SALE OF DISTRICT SURPLUS PROPERTY        |                 |            |                | 460,000         | 400,00         |
| GRANT FUNDS                              |                 |            |                | 2,756,500       | 1,000,00       |
| ADMINISTRATION FEE - DEBT SERVICE        |                 |            |                | 3,020,000       | 3,130,00       |
|                                          |                 | _          |                | 51,886,400      | 38,226,25      |
|                                          |                 |            |                | 51,000,400      | 00,220,20      |