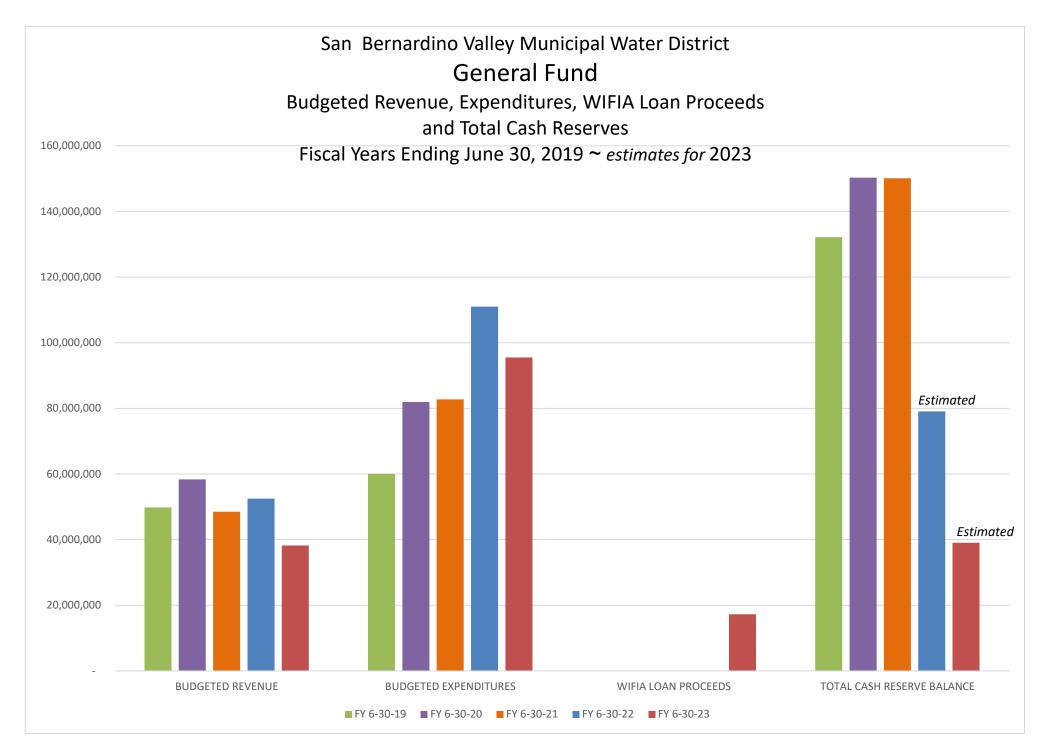

The draft General Fund Budget for FY 22-23 includes total revenue in the amount of \$38,226,250 and expenditures in the amount of \$34,968,835.

This year's budget includes a new section on page 13 of this agenda packet that indicates the paygo (*i.e* cash) and WIFIA loan-funded Field Improvements and related Field Improvement Consultants expenses totaling \$60,550,000, which are included in the regional Watershed Connect program. District reserves established during previous fiscal years for future capital projects will be used to cover \$43,300,000 of pay-go projects and WIFIA loan proceeds will cover \$17,250,000 of project expenses in FY 22-23.

Specifically, we have included in the FY 22-23 budget numerous construction activities and implementation of the Upper Santa Ana River Habitat Conservation Plan, under 6280 Field Improvements and Land Purchase, the pay-go projects and those that will be funded through the forthcoming WIFIA Loan. Specifically, construction of the Regional Recycled Water Facilities (Weaver Basins and Pipeline Facilities) is expected to be finished within FY 22-23, at a remaining cost of approximately \$31 million. We also anticipate beginning of construction on the Enhanced Recharge 1B stormwater capture project, the Anza Creek and Hidden Valley Creek tributaries restoration projects, plus a few additional strategic land purchases that could occur within the upcoming fiscal year, should the land become available. We have planned for and intentionally built up the cash reserve funds over the past several years and now have the opportunity to leverage the cash expenditures in order to secure and draw upon a low interest WIFIA loan to construct additional capital projects in the next couple of years.

There is an estimated net income of \$3,257,415 in FY 22-23 which will be held in the General Fund cash reserve for future capital infrastructure projects.

#### Fiscal Impact

The draft General Fund Budget for fiscal year 2022-2023 includes total revenue in the amount of \$38,226,250, expenditures in the amount of \$34,968,835 and pay-go and WIFIA Loan Field Improvements and Field Improvement Consultants expense of \$60,550,000. District reserves established in previous fiscal years for future capital projects will be used to cover \$43,300,00 and WIFIA loan proceeds of \$17,250,000. An estimated net income of \$3,257,415 in FY 22-23 which will be held in the General Fund cash reserve for future capital infrastructure projects.

|       | SAN BERNARDINO VALLEY MUN<br>GENERAL F<br>FISCAL YEAR BUDG<br><i>REVENUES AND EX</i> | <sup>-</sup> UND<br>ET 2022 / 20 | 23           | Draft        | 2            |
|-------|--------------------------------------------------------------------------------------|----------------------------------|--------------|--------------|--------------|
|       |                                                                                      |                                  |              |              |              |
|       |                                                                                      |                                  | 5/31/2022    | CURRENT YEAR |              |
|       |                                                                                      | 2021-2022                        | ACTUAL       | FY 2021-2022 | FY 2022-2023 |
|       |                                                                                      | BUDGET                           | YTD          | PROJECTED    | BUDGET       |
|       | OPERATIONS AND MAINTENANCE EXPENSE                                                   |                                  |              |              |              |
| 6295  | PURCHASED WATER                                                                      | 1,562,500                        | 1,819,056    | 1,984,425    | 2,697,500    |
| 6460  | UTILITIES, COMMUNICATIONS                                                            | 1,094,000                        | 1,179,186    | 1,286,385    | 1,578,200    |
| 6470  | MAINTENANCE AND REPAIRS                                                              | 1,153,000                        | 548,692      | 598,573      | 1,414,000    |
| 6490  | FIELD SUPPLIES                                                                       | 40,000                           | 30,223       | 32,971       | 60,000       |
| 6540  | YUCAIPA LAKES                                                                        | 75,500                           | 36,144       | 39,430       | 77,500       |
| 6610  | SPREADING GROUNDS MAINTENANCE                                                        | 560,000                          | 431,811      | 471,067      | 534,400      |
| 6720  | WATER QUALITY TESTING                                                                | 30,000                           | 400          | 436          | 5,000        |
|       |                                                                                      | 4,515,000                        | 4,045,512    | 4,413,286    | 6,366,600    |
|       | TOTAL EXPENDITURES                                                                   | 110,635,090                      | 103,503,359  | 108,071,257  | 34,968,835   |
| NET G | ENERAL FUND INCOME (LOSS) - (TO RESERVE FOR NEW INFRASTRUCTURE)                      | (58,128,940)                     | (75,064,060) | (78,293,443) | 3,257,415    |

| SAN BERNARDINO VALLEY MUNICIPAL WATER DISTRICT |                                |            |              |              |  |  |  |  |  |  |
|------------------------------------------------|--------------------------------|------------|--------------|--------------|--|--|--|--|--|--|
| GENERAL                                        | GENERAL FUND                   |            |              |              |  |  |  |  |  |  |
|                                                | -                              | 000        | I I I SIM    | 5            |  |  |  |  |  |  |
|                                                | FISCAL YEAR BUDGET 2022 / 2023 |            |              |              |  |  |  |  |  |  |
| REVENUES AND EXPENDITURES                      |                                |            |              |              |  |  |  |  |  |  |
|                                                |                                |            |              |              |  |  |  |  |  |  |
|                                                |                                | 5/31/2022  | CURRENT YEAR |              |  |  |  |  |  |  |
|                                                | 2021-2022                      | ACTUAL     | FY 2021-2022 | FY 2022-2023 |  |  |  |  |  |  |
|                                                | BUDGET                         | YTD        | PROJECTED    | BUDGET       |  |  |  |  |  |  |
|                                                |                                |            |              |              |  |  |  |  |  |  |
| SAN BERNARDINO VALLEY MUNICIP                  | AL WATER DIS                   | TRICT      | 11           |              |  |  |  |  |  |  |
| SUMMARY OF CASH RESERV                         | E BALANCES                     |            |              |              |  |  |  |  |  |  |
|                                                |                                |            |              |              |  |  |  |  |  |  |
|                                                |                                |            |              |              |  |  |  |  |  |  |
|                                                |                                | ESTIMATED  | ESTIMATED    |              |  |  |  |  |  |  |
|                                                | 6/30/21                        | 6/30/22    | 6/30/23      |              |  |  |  |  |  |  |
|                                                | END OF                         | END OF     | END OF       |              |  |  |  |  |  |  |
|                                                | THE YEAR                       | THE YEAR   | THE YEAR     |              |  |  |  |  |  |  |
|                                                | BALANCE                        | BALANCE    | BALANCE      |              |  |  |  |  |  |  |
| GENERAL FUND                                   |                                |            |              |              |  |  |  |  |  |  |
|                                                |                                |            |              |              |  |  |  |  |  |  |
| RESERVE FOR OPERATIONS                         | 4,992,781                      | 4,992,781  | 5,000,000    |              |  |  |  |  |  |  |
| RESERVE FOR NEW INFRASTRUCTURE                 | 49,744,698                     | 53,059,608 | 11,788,309   |              |  |  |  |  |  |  |
| RESERVE FOR RATE STABILIZATION                 | 3,328,521                      | 3,328,521  | 3,330,000    |              |  |  |  |  |  |  |
| RESERVE FOR REPAIRS AND REPLACEMENT            | 57,781,934                     | 3,500,000  | 5,000,000    |              |  |  |  |  |  |  |
|                                                | 25,000,000                     | -          | -            |              |  |  |  |  |  |  |
| RESERVE FOR OTHER POST-EMPLOYMENT BENEFITS     | 279,984                        | 279,984    | -            |              |  |  |  |  |  |  |
|                                                | 141,127,918                    | 65,160,894 | 25,118,309   |              |  |  |  |  |  |  |
| RESTRICTED FOR CUSTOMER DEPOSITS, ETC          | 8,953,826                      | 13,926,106 | 13,926,106   |              |  |  |  |  |  |  |
| TOTAL GENERAL FUND CASH                        | 150,081,744                    | 79,087,000 | 39,044,415   |              |  |  |  |  |  |  |
|                                                |                                |            |              |              |  |  |  |  |  |  |